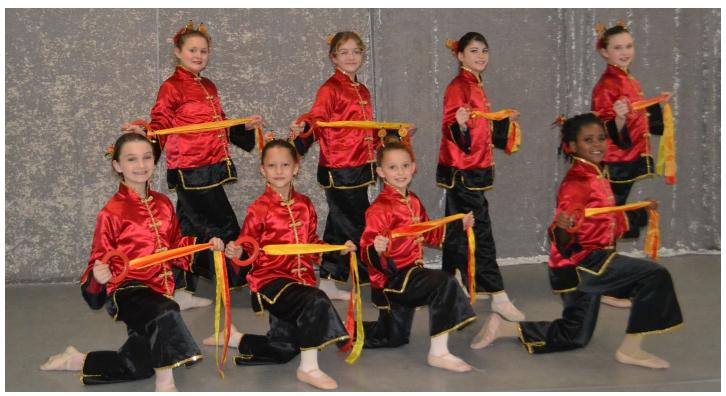

Chinese – Back Row: Callie Peak, Carlee Smith, Lydia Alicna, Myla Hawkins Front Row: Kendra Livengood, Leah Warren, Peyson Coogle, Nylah Whitfield

Dragon Puppeteers – Kaden Lucas, Clay Franklin, Katlyn Johnson, Jesse Cross, Kathleen Lewis, Kim Mays, Kathy Moore Kelsey Floyd (Pearl, Center)