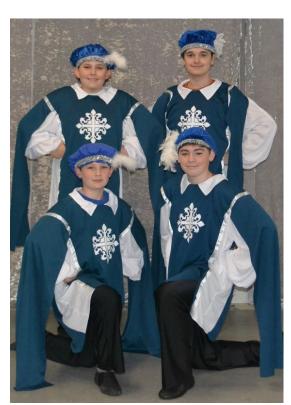

Chinese – Back Row: Callie Peak, Carlee Smith, Lydia Alicna, Myla Hawkins Front Row: Kendra Livengood, Leah Warren, Peyson Coogle, Nylah Whitfield

Dragon Puppeteers – Kaden Lucas, Clay Franklin, Katlyn Johnson, Jesse Cross, Kathleen Lewis, Kim Mays, Kathy Moore Kelsey Floyd (Pearl, Center)